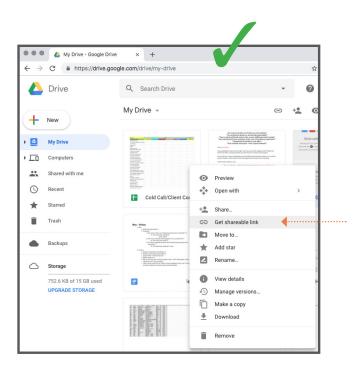

## HOW TO SEND US A LINK FROM GOOGLE DRIVE

From your Google Drive list of files, rightclick on the file or folder you want to send and select "Get shareable link".

A link to the file or folder will be copied into your computer's clipboard. You can then copy the link into an email to send to your sales representative who will foward it to our Prepress Department where the file or folder will be downloaded and put into production.