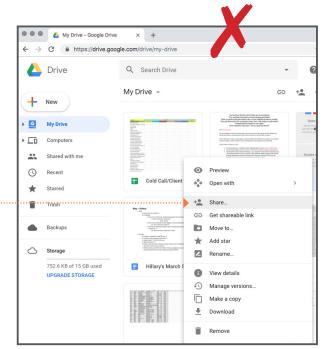

We reccommend that you do not right-click and select "Share" on the file or folder you want to share. This will take you to a window which asks for an email address of a person to send the file or folder to. Typing email addresses means that only the owners of those addresses can view or download the file or folder.